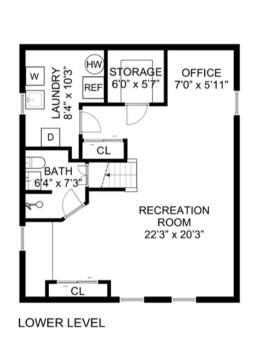

## FLOOR PLAN - 30 LEWIS AVENUE | SUMMIT, NEW JERSEY







## **KIM CANNON**

Broker Associate Kim Cannon & Co

c 908.313.2855 | kim.cannon@sothebysrealty.com

kimcannon.com @kimcannonco 🛐 🔽 @kimcannonco 📵

309 Springfield Avenue, Summit, NJ 07901 | o 908.273.8808 | prominentproperties.com

All Information deemed reliable but not guaranteed. Plans provided for illustration purposes only and are not to scale. Each Franchise Is Independently Owned And Operated.

Sotheby's International Realty® and the Sotheby's International Realty Logo are service marks licensed to Sotheby's International Realty Affiliates LLC and used with permission. NRK of New Jersey, Inc. d/b/a Prominent Properties Sotheby's International Realty fully supports the principles of the Fair Housing Act and the Equal Opportunity Act. Each franchise is independently owned and o