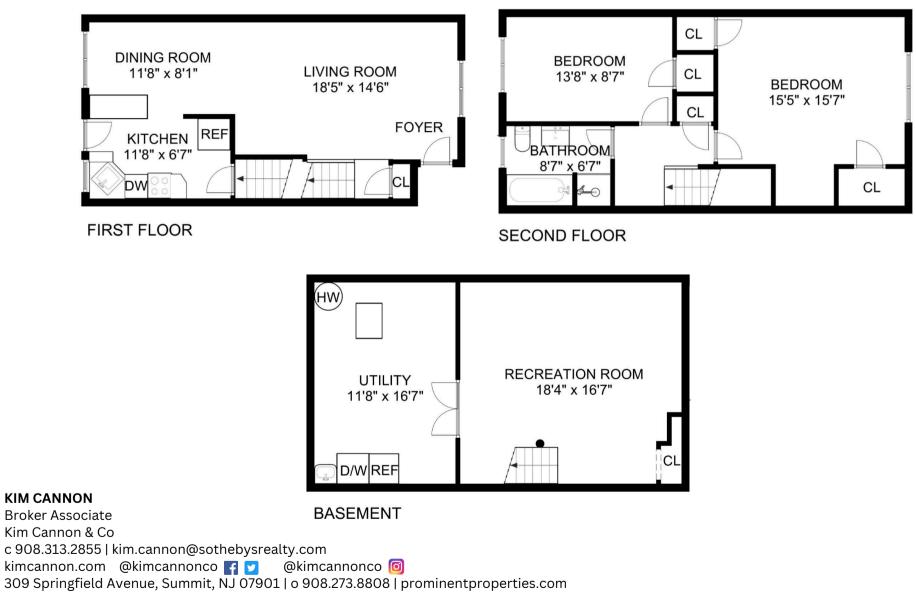

## FLOOR PLAN - 66 NEW ENGLAND AVENUE 13 | SUMMIT, NEW JERSEY

All Information deemed reliable but not guaranteed. Plans provided for illustration purposes only and are not to scale. Each Franchise Is Independently Owned And Operated.