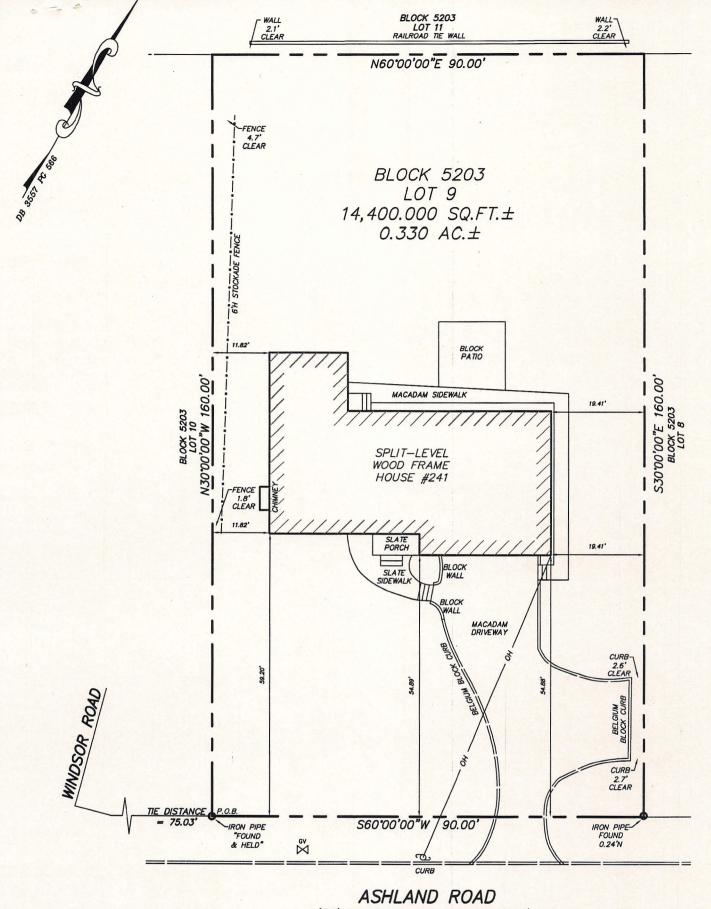

(50' RIGHT-OF-WAY PER TAX MAP)

REFERENCES: DEED BOOK 3557 PAGE 566

TO:
PABLO MORRA & FLAVIA B. FERREIRO
PRINCETON MORTGAGE CORPORATION, ITS SUCCESSORS
AND/OR ASSIGNS AS THEIR INTEREST MAY APPEAR
MARTIN D. EAGAN, ESQUIRE
ASSOCIATED TITLE AGENCY AND
COMMONWEALTH LAND TITLE INSURANCE COMPANY OF NEW JERSEY

## PROPERTY SURVEY **FOR**

PABLO MORRA & FLAVIA B. FERREIRO

UNION COUNTY BLOCK 5203 CITY OF SUMMIT NEW JERSEY LOT 9

TAX SHEET NO. 52 DATE: 03-03-08 A #3092 LS #8050 SHEET I OF I DRAWN BY: CMV CHCKD BY: OCR DESIGNED BY: OCR SCALE: I" = 20'